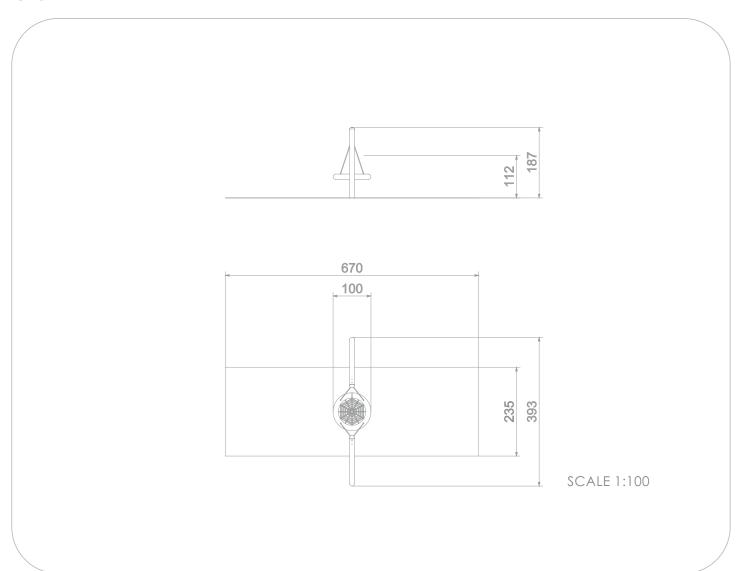

### INFORMATION ABOUT THE PRODUCT

| Dimensions                                                                                                                       | 100 x 393 cm |
|----------------------------------------------------------------------------------------------------------------------------------|--------------|
| Safety zone                                                                                                                      | 670 x 235 cm |
| Safety zone area                                                                                                                 | 16 m²        |
| Overall height                                                                                                                   | 187 cm       |
| Free fall height                                                                                                                 | 112 cm       |
| Amount of users                                                                                                                  | 4            |
| Product complies with EN 1176-1:2017-12                                                                                          | YES          |
| Availability of spare parts                                                                                                      | YES          |
| Age range                                                                                                                        | 3-12         |
| According to EN 1176-1:2017-12 norm, the product requires applying a safety surface according to the product's free fall height. |              |