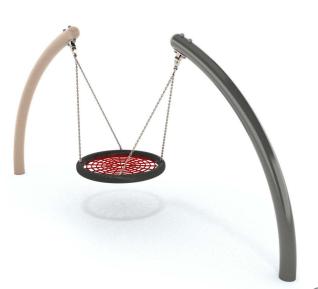

3011

### INFORMATION ABOUT THE PRODUCT

| Dimensions                                                                                                                       | 100 x 393 cm |
|----------------------------------------------------------------------------------------------------------------------------------|--------------|
| Safety zone                                                                                                                      | 670 x 235 cm |
| Safety zone area                                                                                                                 | 16 m²        |
| Overall height                                                                                                                   | 187 cm       |
| Free fall height                                                                                                                 | 112 cm       |
| Amount of users                                                                                                                  | 4            |
| Product complies with EN 1176-1:2017-12                                                                                          | YES          |
| Availability of spare parts                                                                                                      | YES          |
| Age range                                                                                                                        | 3-12         |
| According to EN 1176-1:2017-12 norm, the product requires applying a safety surface according to the product's free fall height. |              |