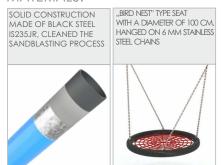

| 4            |
| Product complies with EN 1176-1:2017-12                                                                                          | YES          |
| Availability of spare parts                                                                                                      | YES          |
| Age range                                                                                                                        | 3-12         |
| According to EN 1176-1:2017-12 norm, the product requires applying a safety surface according to the product's free fall height. |              |









## **SINGLE**

INFORMATION FOR ARCHITECTS

# 3011



#### MATERIALS: