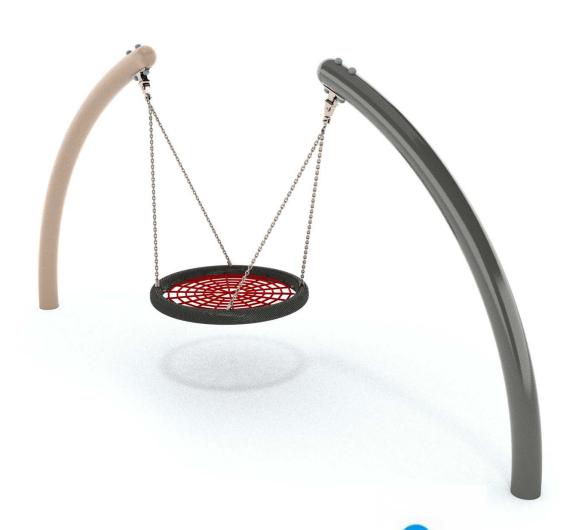

### INFORMATION ABOUT THE PRODUCT

| Dimensions                                                                                                                       | 100 x 393 cm |
|----------------------------------------------------------------------------------------------------------------------------------|--------------|
| Safety zone                                                                                                                      | 670 x 235 cm |
| Safety zone area                                                                                                                 | 16 m²        |
| Overall height                                                                                                                   | 187 cm       |
| Free fall height                                                                                                                 | 112 cm       |
| Amount of users                                                                                                                  | 4            |
| Product complies with EN 1176-1:2017-12                                                                                          | YES          |
| Availability of spare parts                                                                                                      | YES          |
| Age range                                                                                                                        | 3-12         |
| According to EN 1176-1:2017-12 norm, the product requires applying a safety surface according to the product's free fall height. |              |

#### MATERIALS: